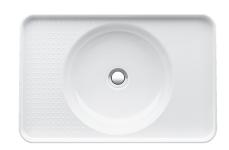

## Drop in basin undersurface ground 81728.1

| TECHNICAL DATA        |                                                  |                                                                                                                                       |                                                |
|-----------------------|--------------------------------------------------|---------------------------------------------------------------------------------------------------------------------------------------|------------------------------------------------|
| Order no.             | 81728.1                                          | Mounting acc. excl.                                                                                                                   | Silicon caoutchouc                             |
| Certified to          | EN 31                                            |                                                                                                                                       | Charge 112, 113, 114 - valve without overflow  |
| Dimensions            | 550 x 360 mm                                     |                                                                                                                                       | always open, with ceramic valve cover plate,   |
| Basin capacity        | exact specification not yet available            |                                                                                                                                       | order no. 89818.8                              |
| Specification         | with semi-wet-area                               |                                                                                                                                       | Siphon DN 32 chrome, order no. 89394.7         |
|                       | Charge 106 – 1 tap hole right                    | Colours                                                                                                                               | see colour table                               |
| Special specification | Charge 105 – 1 tap holes left                    | SPECIFICATION TEXT  Drop in basin undersurface ground Laufen-VAL, SaphirKeramik                                                       |                                                |
|                       | Charge 109 – without tap hole                    |                                                                                                                                       |                                                |
|                       | Charge 112 - without tap holes, without overflow | EN 31                                                                                                                                 |                                                |
|                       | Charge 113 – 1 tap hole left, without overflow   | dimensions 550 x 360                                                                                                                  | 0 mm                                           |
|                       | Charge 114 – 1 tap hole right, without overflow  | with semi-wet-area, 1 tap hole right                                                                                                  |                                                |
| Weight                | 8,0 kg                                           | Special feature: overflow channel glazed                                                                                              |                                                |
| Mounting acc. incl.   | Template, order no. 89828.3                      | Further options / accessories: Surface refinement LCC (only white), 1 tap hole left, without tap hole, without tap hole and overflow, |                                                |
|                       |                                                  |                                                                                                                                       |                                                |
|                       |                                                  | 1 tap hole left withou                                                                                                                | t overflow, 1 tap hole right without overflow, |
|                       |                                                  | bathtubs                                                                                                                              |                                                |