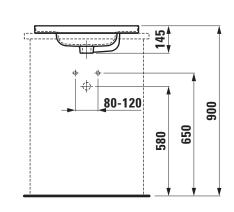

|                                                  |                                                                                                                                       |                                                |
|                       |                                                  | 1 tap hole left withou                                                                                                                | t overflow, 1 tap hole right without overflow, |
|                       |                                                  | bathtubs                                                                                                                              |                                                |

## TECHNICAL DRAWINGS / S 1 : 20





Order no. 81728.1