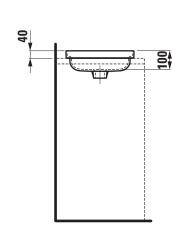

|                                                                                                                                       |                                                |
|                       |                                                  | 1 tap hole left withou                                                                                                                | t overflow, 1 tap hole right without overflow, |
|                       |                                                  | bathtubs                                                                                                                              |                                                |

## TECHNICAL DRAWINGS / S 1 : 20





Order no. 81728.1