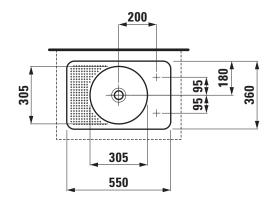

## TECHNICAL DRAWINGS / S 1 : 20

Order no. 81728.1

## Drop in basin undersurface ground 81728.1

| TECHNICAL DATA        |                                                  |                                                                                                                                       |                                                |
|-----------------------|--------------------------------------------------|---------------------------------------------------------------------------------------------------------------------------------------|------------------------------------------------|
| Order no.             | 81728.1                                          | Mounting acc. excl.                                                                                                                   | Silicon caoutchouc                             |
| Certified to          | EN 31                                            |                                                                                                                                       | Charge 112, 113, 114 - valve without overflow  |
| Dimensions            | 550 x 360 mm                                     |                                                                                                                                       | always open, with ceramic valve cover plate,   |
| Basin capacity        | exact specification not yet available            |                                                                                                                                       | order no. 89818.8                              |
| Specification         | with semi-wet-area                               |                                                                                                                                       | Siphon DN 32 chrome, order no. 89394.7         |
|                       | Charge 106 – 1 tap hole right                    | Colours                                                                                                                               | see colour table                               |
| Special specification | Charge 105 – 1 tap holes left                    | SPECIFICATION TEXT  Drop in basin undersurface ground Laufen-VAL, SaphirKeramik                                                       |                                                |
|                       | Charge 109 – without tap hole                    |                                                                                                                                       |                                                |
|                       | Charge 112 - without tap holes, without overflow | EN 31                                                                                                                                 |                                                |
|                       | Charge 113 – 1 tap hole left, without overflow   | dimensions 550 x 360                                                                                                                  | 0 mm                                           |
|                       | Charge 114 – 1 tap hole right, without overflow  | with semi-wet-area, 1 tap hole right                                                                                                  |                                                |
| Weight                | 8,0 kg                                           | Special feature: overflow channel glazed                                                                                              |                                                |
| Mounting acc. incl.   | Template, order no. 89828.3                      | Further options / accessories: Surface refinement LCC (only white), 1 tap hole left, without tap hole, without tap hole and overflow, |                                                |
|                       |                                                  |                                                                                                                                       |                                                |
|                       |                                                  | 1 tap hole left withou                                                                                                                | t overflow, 1 tap hole right without overflow, |
|                       |                                                  | bathtubs                                                                                                                              |                                                |