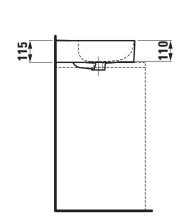

## Washbasin undersurface ground 81628.4

| TECHNICAL DATA        |                                                  |
|-----------------------|--------------------------------------------------|
| Order no.             | 81628.4                                          |
| Certified to          | EN 31                                            |
| Dimensions            | 650 x 420 mm                                     |
| Inside dimensions     |                                                  |
| of the basin          | 638 x 294 mm                                     |
| Basin capacity        | exact specification not yet available            |
| Specification         | Always to be fixed to the wall.                  |
|                       | Charge 104 – 1 centre tap hole                   |
| Special specification | Charge 108 – 3 tap holes                         |
|                       | Charge 109 – without tap holes                   |
|                       | Charge 111 – 1 centre tap hole, without overflow |
|                       | Charge 112 - without tap holes, without overflow |
|                       | Charge 136 – 3 tap holes, distance 8 inches      |
|                       | Charge 158 - 3 tap holes, without overflow       |
| Weight                | 13,5 kg                                          |

## TECHNICAL DRAWINGS / S 1 : 20