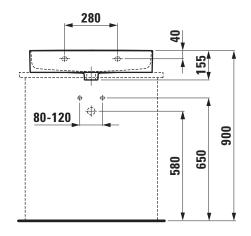

## Washbasin undersurface ground 81628.4

| TECHNICAL DATA        |                                                  |
|-----------------------|--------------------------------------------------|
| Order no.             | 81628.4                                          |
| Certified to          | EN 31                                            |
| Dimensions            | 650 x 420 mm                                     |
| Inside dimensions     |                                                  |
| of the basin          | 638 x 294 mm                                     |
| Basin capacity        | exact specification not yet available            |
| Specification         | Always to be fixed to the wall.                  |
|                       | Charge 104 – 1 centre tap hole                   |
| Special specification | Charge 108 – 3 tap holes                         |
|                       | Charge 109 – without tap holes                   |
|                       | Charge 111 – 1 centre tap hole, without overflow |
|                       | Charge 112 - without tap holes, without overflow |
|                       | Charge 136 – 3 tap holes, distance 8 inches      |
|                       | Charge 158 - 3 tap holes, without overflow       |
| Weight                | 13,5 kg                                          |

## TECHNICAL DRAWINGS / S 1 : 20