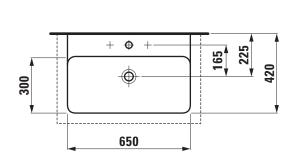

## Washbasin undersurface ground 81628.4

| TECHNICAL DATA        |                                                  |
|-----------------------|--------------------------------------------------|
| Order no.             | 81628.4                                          |
| Certified to          | EN 31                                            |
| Dimensions            | 650 x 420 mm                                     |
| Inside dimensions     |                                                  |
| of the basin          | 638 x 294 mm                                     |
| Basin capacity        | exact specification not yet available            |
| Specification         | Always to be fixed to the wall.                  |
|                       | Charge 104 – 1 centre tap hole                   |
| Special specification | Charge 108 – 3 tap holes                         |
|                       | Charge 109 – without tap holes                   |
|                       | Charge 111 – 1 centre tap hole, without overflow |
|                       | Charge 112 - without tap holes, without overflow |
|                       | Charge 136 – 3 tap holes, distance 8 inches      |
|                       | Charge 158 - 3 tap holes, without overflow       |
| Weight                | 13,5 kg                                          |

## TECHNICAL DRAWINGS / S 1 : 20