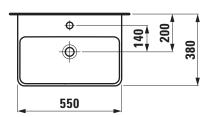

## **TECHNICAL DATA**

| Order no.             | 81895.8                                          | Mounting acc. excl.                                                 | Mounting set M10 x 140 mm, |
|-----------------------|--------------------------------------------------|---------------------------------------------------------------------|----------------------------|
| Certified to          | EN 31                                            |                                                                     | order no. 89988.2          |
| Dimensions            | 550 x 380 mm                                     | Colours                                                             | see colour table           |
| Inside dimensions     |                                                  | SPECIFICATION TEXT                                                  |                            |
| of the basin          | 500 x 225 mm                                     | Compact countertop basin LAUFEN PRO S, sanitary ceramic             |                            |
| matching for          | Vanity unit Laufen Pro S, order no. 48302.1,     | EN 31                                                               |                            |
|                       | 48302.2                                          | dimensions 550 x 380 mm, , angular                                  |                            |
| Specification         | Charge 104 – 1 centre tap hole                   | 1 centre tap hole                                                   |                            |
| Special specification | Charge 109 – without tap hole                    | Special feature: overflow channel glazed                            |                            |
|                       | Charge 142 - without tap hole, without overflow  | Further options / accessories: Surface refinement LCC (only white), |                            |
|                       | and without open drain                           | without tap holes, without tap holes/overflow and open drain,       |                            |
|                       | Charge 156 – 1 centre tap hole, without overflow | 1 tap hole/without overflow and open drain, siphon cover, pedestal, |                            |
|                       | and without open drain                           | bathtubs, vanity unit, furniture                                    |                            |
| Weight                | 12,0 kg                                          | Order no. 81895.8                                                   |                            |
| Accessories excl.     | Siphon cover, order no. 81995.1                  |                                                                     |                            |
|                       | Pedestal, order no. 81995.0                      |                                                                     |                            |
|                       |                                                  |                                                                     |                            |

## TECHNICAL DRAWINGS / S 1 : 20

\* = Effective height must be fixed according to the height of the pedestal.