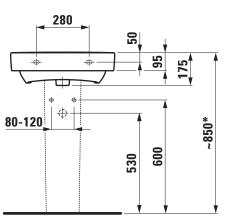

## TECHNICAL DRAWINGS / S 1 : 20

\* = Effective height must be fixed according to the height of the pedestal.