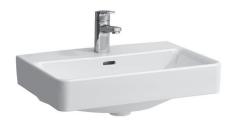

## Countertop basin Compact 81895.8

## **TECHNICAL DATA**

| Order no.             | 81895.8                                          | Mounting acc. excl.                                                 | Mounting set M10 x 140 mm, |
|-----------------------|--------------------------------------------------|---------------------------------------------------------------------|----------------------------|
| Certified to          | EN 31                                            |                                                                     | order no. 89988.2          |
| Dimensions            | 550 x 380 mm                                     | Colours                                                             | see colour table           |
| Inside dimensions     |                                                  | SPECIFICATION TEXT                                                  |                            |
| of the basin          | 500 x 225 mm                                     | Compact countertop basin LAUFEN PRO S, sanitary ceramic             |                            |
| matching for          | Vanity unit Laufen Pro S, order no. 48302.1,     | EN 31                                                               |                            |
|                       | 48302.2                                          | dimensions 550 x 380 mm, , angular                                  |                            |
| Specification         | Charge 104 – 1 centre tap hole                   | 1 centre tap hole                                                   |                            |
| Special specification | Charge 109 – without tap hole                    | Special feature: overflow channel glazed                            |                            |
|                       | Charge 142 - without tap hole, without overflow  | Further options / accessories: Surface refinement LCC (only white), |                            |
|                       | and without open drain                           | without tap holes, without tap holes/overflow and open drain,       |                            |
|                       | Charge 156 – 1 centre tap hole, without overflow | 1 tap hole/without overflow and open drain, siphon cover, pedestal, |                            |
|                       | and without open drain                           | bathtubs, vanity unit, furniture                                    |                            |
| Weight                | 12,0 kg                                          | Order no. 81895.8                                                   |                            |
| Accessories excl.     | Siphon cover, order no. 81995.1                  |                                                                     |                            |
|                       | Pedestal, order no. 81995.0                      |                                                                     |                            |
|                       |                                                  |                                                                     |                            |