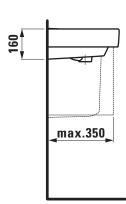

## **TECHNICAL DATA**

| Order no.             | 81895.8                                          | Mounting acc. excl.                                                 | Mounting set M10 x 140 mm, |
|-----------------------|--------------------------------------------------|---------------------------------------------------------------------|----------------------------|
| Certified to          | EN 31                                            |                                                                     | order no. 89988.2          |
| Dimensions            | 550 x 380 mm                                     | Colours                                                             | see colour table           |
| Inside dimensions     |                                                  | SPECIFICATION TEXT                                                  |                            |
| of the basin          | 500 x 225 mm                                     | Compact countertop basin LAUFEN PRO S, sanitary ceramic             |                            |
| matching for          | Vanity unit Laufen Pro S, order no. 48302.1,     | EN 31                                                               |                            |
|                       | 48302.2                                          | dimensions 550 x 380 mm, , angular                                  |                            |
| Specification         | Charge 104 – 1 centre tap hole                   | 1 centre tap hole                                                   |                            |
| Special specification | Charge 109 – without tap hole                    | Special feature: overflow channel glazed                            |                            |
|                       | Charge 142 - without tap hole, without overflow  | Further options / accessories: Surface refinement LCC (only white), |                            |
|                       | and without open drain                           | without tap holes, without tap holes/overflow and open drain,       |                            |
|                       | Charge 156 – 1 centre tap hole, without overflow | 1 tap hole/without overflow and open drain, siphon cover, pedestal, |                            |
|                       | and without open drain                           | bathtubs, vanity unit, furniture                                    |                            |
| Weight                | 12,0 kg                                          | Order no. 81895.8                                                   |                            |
| Accessories excl.     | Siphon cover, order no. 81995.1                  |                                                                     |                            |
|                       | Pedestal, order no. 81995.0                      |                                                                     |                            |
|                       |                                                  |                                                                     |                            |

## TECHNICAL DRAWINGS / S 1 : 20

\* = Effective height must be fixed according to the height of the pedestal.