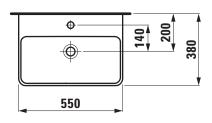

## **TECHNICAL DATA**

| Order no.             | 81895.8                                          | Mounting acc. excl.                                                 | Mounting set M10 x 140 mm, |
|-----------------------|--------------------------------------------------|---------------------------------------------------------------------|----------------------------|
| Certified to          | EN 31                                            |                                                                     | order no. 89988.2          |
| Dimensions            | 550 x 380 mm                                     | Colours                                                             | see colour table           |
| Inside dimensions     |                                                  | SPECIFICATION TEXT                                                  |                            |
| of the basin          | 500 x 225 mm                                     | Compact countertop basin LAUFEN PRO S, sanitary ceramic             |                            |
| matching for          | Vanity unit Laufen Pro S, order no. 48302.1,     | EN 31                                                               |                            |
|                       | 48302.2                                          | dimensions 550 x 380 mm, , angular                                  |                            |
| Specification         | Charge 104 – 1 centre tap hole                   | 1 centre tap hole                                                   |                            |
| Special specification | Charge 109 – without tap hole                    | Special feature: overflow channel glazed                            |                            |
|                       | Charge 142 - without tap hole, without overflow  | Further options / accessories: Surface refinement LCC (only white), |                            |
|                       | and without open drain                           | without tap holes, without tap holes/overflow and open drain,       |                            |
|                       | Charge 156 – 1 centre tap hole, without overflow | 1 tap hole/without overflow and open drain, siphon cover, pedestal, |                            |
|                       | and without open drain                           | bathtubs, vanity unit, furniture                                    |                            |
| Weight                | 12,0 kg                                          | Order no. 81895.8                                                   |                            |
| Accessories excl.     | Siphon cover, order no. 81995.1                  |                                                                     |                            |
|                       | Pedestal, order no. 81995.0                      |                                                                     |                            |
|                       |                                                  |                                                                     |                            |