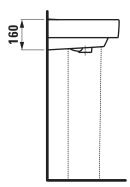

## TECHNICAL DRAWINGS / S 1 : 20

\* = Effective height must be fixed according to the height of the pedestal.