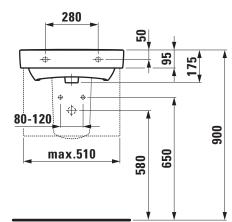

## **TECHNICAL DATA**

| Order no.             | 81895.8                                          | Mounting acc. excl.                                                 | Mounting set M10 x 140 mm, |
|-----------------------|--------------------------------------------------|---------------------------------------------------------------------|----------------------------|
| Certified to          | EN 31                                            |                                                                     | order no. 89988.2          |
| Dimensions            | 550 x 380 mm                                     | Colours                                                             | see colour table           |
| Inside dimensions     |                                                  | SPECIFICATION TEXT                                                  |                            |
| of the basin          | 500 x 225 mm                                     | Compact countertop basin LAUFEN PRO S, sanitary ceramic             |                            |
| matching for          | Vanity unit Laufen Pro S, order no. 48302.1,     | EN 31                                                               |                            |
|                       | 48302.2                                          | dimensions 550 x 380 mm, , angular                                  |                            |
| Specification         | Charge 104 – 1 centre tap hole                   | 1 centre tap hole                                                   |                            |
| Special specification | Charge 109 – without tap hole                    | Special feature: overflow channel glazed                            |                            |
|                       | Charge 142 - without tap hole, without overflow  | Further options / accessories: Surface refinement LCC (only white), |                            |
|                       | and without open drain                           | without tap holes, without tap holes/overflow and open drain,       |                            |
|                       | Charge 156 – 1 centre tap hole, without overflow | 1 tap hole/without overflow and open drain, siphon cover, pedestal, |                            |
|                       | and without open drain                           | bathtubs, vanity unit, furniture                                    |                            |
| Weight                | 12,0 kg                                          | Order no. 81895.8                                                   |                            |
| Accessories excl.     | Siphon cover, order no. 81995.1                  |                                                                     |                            |
|                       | Pedestal, order no. 81995.0                      |                                                                     |                            |
|                       |                                                  |                                                                     |                            |

## TECHNICAL DRAWINGS / S 1 : 20

\* = Effective height must be fixed according to the height of the pedestal.