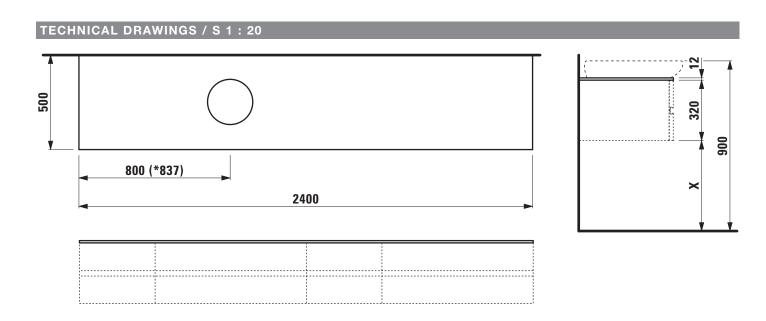

## Top for vanity unit / with cut out left 42461.2

| Order no.          | 42461.2 / cut out left                           | Accessories excl. | Vanity unit without top, 800 mm element at   |
|--------------------|--------------------------------------------------|-------------------|----------------------------------------------|
| Dimensions (WxHxD) | 2400 x 12 x 500 mm                               |                   | right side and 400 mm element at left side   |
| Matching for       | 2x vanity unit without top 1200 mm,              |                   | order no. 42418.0                            |
|                    | order no. 42418.0                                | Colours           | 630 - Noce canaletto, surface lacquered real |
|                    | 1x washbasin, order no. 81397.1, 81897.1 (vanity |                   | wood veneer                                  |
|                    | unit combination only with 7 drawers), 81897.2,  |                   | 631 - White, technical marble top            |
|                    | 81897.3 (with shelf at left side)                |                   |                                              |
| Specification      | Body - Surface lacquered real wood veneer        |                   |                                              |
|                    | or technical marble                              |                   |                                              |
|                    | 1 cut out left                                   |                   |                                              |
| Weight             | 630 – 62,0 kg                                    |                   |                                              |
|                    | 631 – 80,0 kg                                    |                   |                                              |

 $<sup>^{\</sup>star}$  = Only II Bagno Alessi One lpha1897.3 with shelf at left side X = The exact hight must be set during installation.