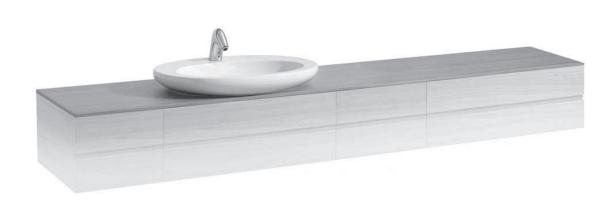

## Top for vanity unit / with cut out left 42461.2

| Order no.          | 42461.2 / cut out left                           | Accessories excl. | Vanity unit without top, 800 mm element at   |
|--------------------|--------------------------------------------------|-------------------|----------------------------------------------|
| Dimensions (WxHxD) | 2400 x 12 x 500 mm                               |                   | right side and 400 mm element at left side   |
| Matching for       | 2x vanity unit without top 1200 mm,              |                   | order no. 42418.0                            |
|                    | order no. 42418.0                                | Colours           | 630 - Noce canaletto, surface lacquered real |
|                    | 1x washbasin, order no. 81397.1, 81897.1 (vanity |                   | wood veneer                                  |
|                    | unit combination only with 7 drawers), 81897.2,  |                   | 631 - White, technical marble top            |
|                    | 81897.3 (with shelf at left side)                |                   |                                              |
| Specification      | Body - Surface lacquered real wood veneer        |                   |                                              |
|                    | or technical marble                              |                   |                                              |
|                    | 1 cut out left                                   |                   |                                              |
| Weight             | 630 – 62,0 kg                                    |                   |                                              |
|                    | 631 – 80,0 kg                                    |                   |                                              |