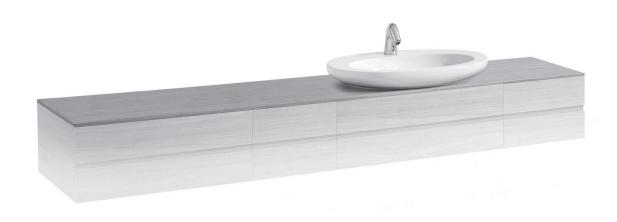

## Top for vanity unit / with cut out right 42460.3

| Order no.          | 42460.3 / cut out right                          | Accessories excl. | Vanity unit without top, 800 mm element at   |
|--------------------|--------------------------------------------------|-------------------|----------------------------------------------|
| Dimensions (WxHxD) | 2400 x 12 x 500 mm                               |                   | left side and 400 mm element at right side   |
| Matching for       | 2x vanity unit without top 1200 mm,              |                   | order no. 42417.0                            |
|                    | order no. 42417.0                                | Colours           | 630 - Noce canaletto, surface lacquered real |
|                    | 1x washbasin, order no. 81397.1, 81897.1 (vanity |                   | wood veneer                                  |
|                    | unit combination only with 7 drawers), 81897.2,  |                   | 631 - White, technical marble top            |
|                    | 81897.3 (with shelf at right side)               |                   |                                              |
| Specification      | Body - Surface lacquered real wood veneer        |                   |                                              |
|                    | or technical marble                              |                   |                                              |
|                    | 1 cut out right                                  |                   |                                              |
| Weight             | 630 – 62,0 kg                                    |                   |                                              |
|                    | 631 – 80,0 kg                                    |                   |                                              |