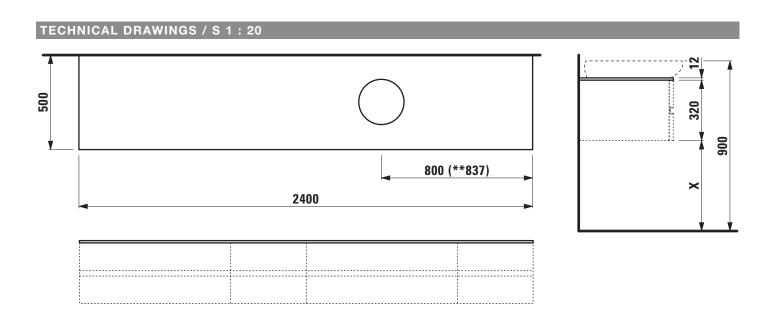

## Top for vanity unit / with cut out right 42460.3

| Order no.          | 42460.3 / cut out right                          | Accessories excl. | Vanity unit without top, 800 mm element at   |
|--------------------|--------------------------------------------------|-------------------|----------------------------------------------|
| Dimensions (WxHxD) | 2400 x 12 x 500 mm                               |                   | left side and 400 mm element at right side   |
| Matching for       | 2x vanity unit without top 1200 mm,              |                   | order no. 42417.0                            |
|                    | order no. 42417.0                                | Colours           | 630 - Noce canaletto, surface lacquered real |
|                    | 1x washbasin, order no. 81397.1, 81897.1 (vanity |                   | wood veneer                                  |
|                    | unit combination only with 7 drawers), 81897.2,  |                   | 631 - White, technical marble top            |
|                    | 81897.3 (with shelf at right side)               |                   |                                              |
| Specification      | Body - Surface lacquered real wood veneer        |                   |                                              |
|                    | or technical marble                              |                   |                                              |
|                    | 1 cut out right                                  |                   |                                              |
| Weight             | 630 – 62,0 kg                                    |                   |                                              |
|                    | 631 – 80,0 kg                                    |                   |                                              |

 $<sup>^{\</sup>star\star}$  = Only II Bagno Alessi One  $\epsilon1897.3$  with shelf at right side X = The exact hight must be set during installation.