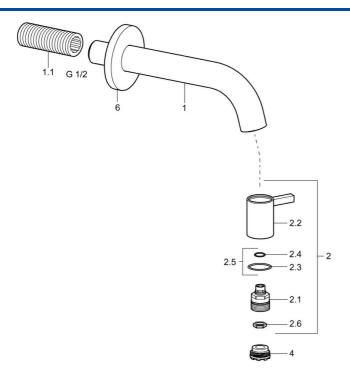

## Ersatzteile

## SP50868101

|      | Name                                 | ArtNr.   |
|------|--------------------------------------|----------|
| 1.1  | Anschlussnippel                      | 59905534 |
| 2    | Oberteil                             | 59913321 |
| 2.1  | Oberteil                             | 59913323 |
| 2.2  | Hebel                                | 59913322 |
| 2.5  | O-Ringsatz                           | 59913320 |
| 4    | Luftsprudler, M21.5x1, JR Z, (-2014) | 59913318 |
| 4.1  | Schlüssel für Luftsprudler, M21.5x1  | 59913133 |
| 6    | Rosette                              | 59913319 |
| N.I. | Luftsprudler, M21.5x1                | 59913598 |