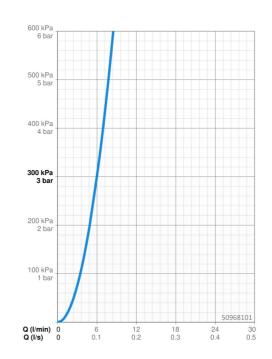

## **Technische Daten**

| Durchflusseigenschaften        |            |  |
|--------------------------------|------------|--|
| Durchfluss bei 3 bar           | 6.0 l/min  |  |
| Technische Eigenschaften       |            |  |
| DN-Größe (Nennmaß)             | DN15       |  |
| Warmwasserversorgung           | max. +80°C |  |
| Arbeitsdruck                   | 0.5-10 bar |  |
| Anschlussgröße                 | G1/2       |  |
| Ausladung                      | 186 mm     |  |
| Sicherungseinrichtung (EN1717) | AA         |  |
| Werkstoff                      | Messing    |  |
| /orschriften                   |            |  |
| EN Standard                    | EN 817     |  |
| Zulassungen und Deklarationen  |            |  |
| KIWA                           | K100538/01 |  |