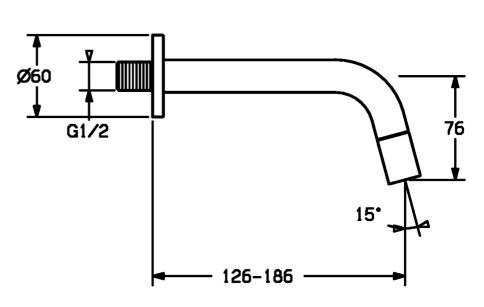

## **Technische Daten**

| Durchflusseigenschaften        |            |  |
|--------------------------------|------------|--|
| Durchfluss bei 3 bar           | 6.0 l/min  |  |
| Technische Eigenschaften       |            |  |
| DN-Größe (Nennmaß)             | DN15       |  |
| Warmwasserversorgung           | max. +80°C |  |
| Arbeitsdruck                   | 0.5-10 bar |  |
| Anschlussgröße                 | G1/2       |  |
| Ausladung                      | 186 mm     |  |
| Sicherungseinrichtung (EN1717) | AA         |  |
| Werkstoff                      | Messing    |  |
| /orschriften                   |            |  |
| EN Standard                    | EN 817     |  |
| Zulassungen und Deklarationen  |            |  |
| KIWA                           | K100538/01 |  |