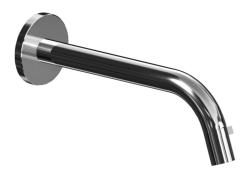

## 50968101 HANSANOVA Style - Waschtischbatterie

EAN: 4015474171725 static.hansa.com/50968101

- öffentliche & halböffentliche Bereiche, Industrie
- Einhebelmischer
- Wandmontage
- Chrom
- Feststehender Auslauf

- CACHÉ® Strahlregler, ohne Mundstück direkt in den Armaturenauslauf geschraubt
- Einhandbedienhebel/Griff
- Oberteil mit keramischen Dichtscheiben zur Wassermengeneinstellung für einen Abgang
- 1 Zuleitung, für Kalt- oder Mischwasser
- Kürzbar, Armaturenkörper aus entzinkungsbeständigem Messing (DZR)